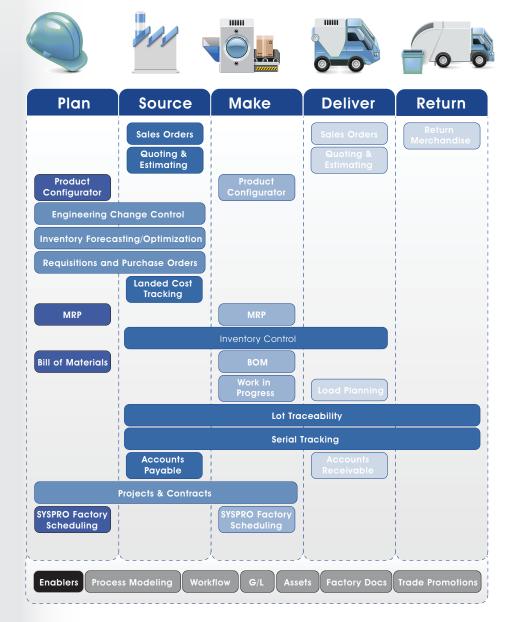

## **Supply Chain Framework**

The TEC certification symbol is a recognized indicator that you have satisfactorily completed the TEC request for information (RFI), and demonstrated your solution's ability to address real-world business processes.